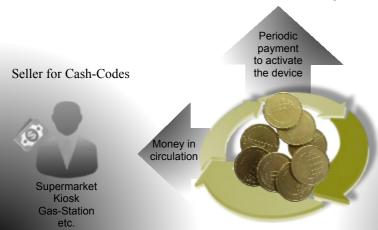

# SAFARI Option: Cash-Code

Rent your SAFARI-RENT to a customer and earn a lot of money.

The customer must always buy the Cash-Code in a Supermarket etc. to activate the SAFARI-Rent of the period time. The duration and the price can be determined by the diffrent values.

Start your own business with the rental of SAFARI-Rent as a craft or other workings.