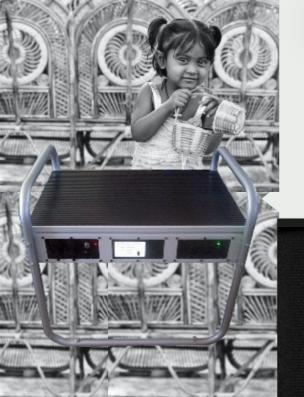

### SAFARI-Rent

### Specification

- ► Installation from everyone and without tools
- ► Power-storage approx. 4,0 kWh
- ► Including street lamp function
- ► Absolutely maintenance-free
- ► With 3 pieces USB charging outputs
- ► With 3 pieces 12V-outputs
- ► With 1 pieces output 230V AC/50Hz 1,0 kW
- ► With 2 solar module 250Wp
- ▶ With internal Lithium-Batterys
- ► Option: CASH-CODE for Prepaid