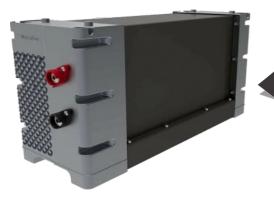

# SAFARI-LION

LIFEPO4-BATTERY

MODERN ENERGY-STORAGE WITH HIGH POWER DENSITY

Safari\_Power\_Cell\_Lion\_EN\_V2.ppp

## Technology

- Voltage: 12V (13,2V) - Storage: 150Ah - Charging Voltage: 14,4V - BMS-Cut-Off: 2,5V (per Cell) - Dept of Discharge: Up to 95% - Max. Input-Current: 40A - Max. Output-Current: 80A - Self-Discharge: < 3% / month - Charge methode: -20°C to +70°C - Cycle-Life: - Size: - Weight: 7,5Kg
  - 4000 times < 0,4C 490x188x144mm