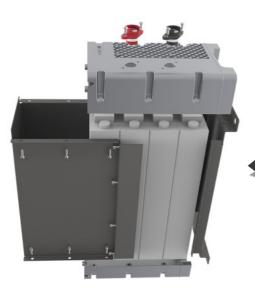

The Safari-Battery-Lion passed the strict safety testing with higher safety performance.

Integrated BMS (Battery-Management-System)

### **Avantages**

- High quality aluminium alloy, anti corrosion

- All in one mould design and producktion

- Easy to install and Maintenance free
- Longer Lifespan as Acid-Lead-Battery
- Dustproof structure design