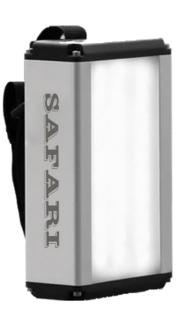

## Safari-Solar-Lamp

- Made of aluminum of aerospace quality and more sustainable.
- The light and power bank charger in one Unit.
- Powered also by integrated Solar-Panel.
- Exit, charge your cell phone during ignition.
- Four modes: High-Low-RGB-off
- Applicable to various environments.
- Smart Quick Charger Power Bank

### **Specification**

Lumen: 350LM (MAX)

Power: 3.5W (MAX

Solar-Panel 5,5V / 0,85W

Charging time: 7hrs

Working time: approx. 100hrs

Light Source: White LEDs, 5700k

Brightness: 20%, 50%, 100%, Flash 15%

CRI: Ra>80, Beam angle: 140°

Lifetime: 36.000hrs (500 times charge)

Size: L127 mm × W80mm × H33mm

Material: Aluminum, ABS, PMMA

Weight: 390g

Operation Temperature: -10 to +50