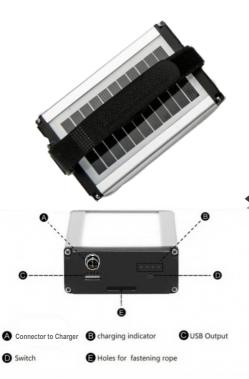

## Safari-Solar-Lamp

- Made of aluminum of aerospace quality and more sustainable.
- The light and power bank charger in one Unit.
- Powered also by integrated Solar-Panel.
- Exit, charge your cell phone during ignition.
- Four modes: High-Low-RGB-off
- Applicable to various environments.
- Smart Quick Charger Power Bank

### **Specification**

Lumen: 350LM (MAX)

Power: 3.5W (MAX

Solar-Panel 5,5V / 0,85W

Charging time: 7hrs

Working time: approx. 100hrs

Light Source: White LEDs, 5700k

Brightness: 20%, 50%, 100%, Flash 15%

CRI: Ra>80, Beam angle: 140°

Lifetime: 36.000hrs (500 times charge)

Size: L127 mm × W80mm × H33mm

Material: Aluminum, ABS, PMMA

Weight: 390g

Operation Temperature: -10 to +50