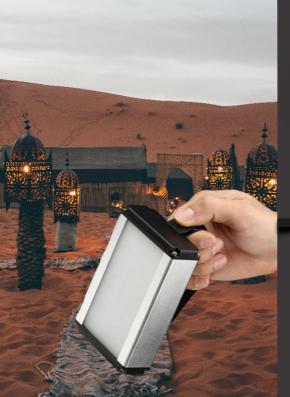

# SAFARI SOLAR-LIGHT

INDEPENDENT LIGHT ANYWHERE AND AT ANY TIME

Safari\_Solar\_Light\_EN\_V5.ppp

## Safari-Solar-Lamp

- Made of aluminum of aerospace quality and more sustainable.
- The light and power bank charger in one Unit.
- Powered also by integrated Solar-Panel.
- Exit, charge your cell phone during ignition.
- Four modes: High-Low-RGB-off
- Applicable to various environments.
- Smart Quick Charger Power Bank